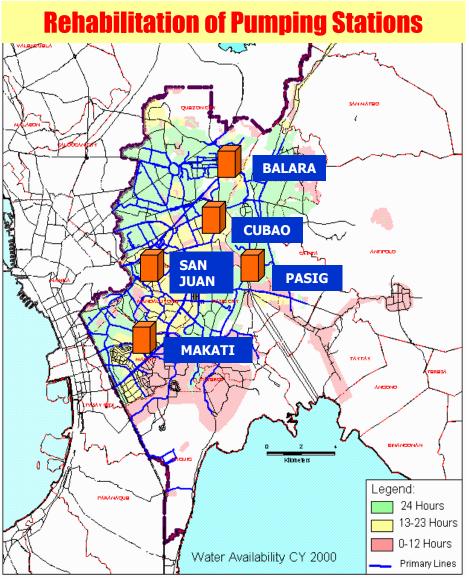

tline

- **◆ The Water System before Privatization**
- Background on MWSS Privatization
- Manila Water's Performance
- ▶ Doing Business with a Social Conscience: "Tubig para sa Barangay"
- Key Messages

# **The Water System before**

- High Rate of Illegals
- Leaks
- Poor Supply Conditions
- Poor Network Maintenance
- Dirty Water
- Depressed Areas, hardly served

#### **1997 Takeover**



25 Year Concession awarded to 2 winning bidders

#### **MWSS Service Area**

Area 1,400 sq km

**Total** 

**Population:** 5 Million

**Population** 

**Served:** 4 Million

**Water** 

**Production:** 1,600 mld

## **Adopted New Corporate Value**

# **WE CARE for**

**Customers** 

**Company** 

**Employees** 

## The Territory Business Management Approach



## **Implemented Major Capital Programs**





#### **Reduced Water Losses**



#### **Delivered More Water to Customers**



#### **Served More Households**



## **Improved Water Availability**



## **Consumer Savings in Water Bills**

#### In Peso per cu.m.



#### **MWC** Rates vs. Other Sources

Price per cu.m.

**Vended Water** 

1 drum (200 liters) = P 20.00 5 drums = 1 cu.m.

P 100.00

Manila Water is at least 12 times cheaper than vended water.

P 8.52

The monthly bill of Manila Water's residential customers (consuming 30 cu.m.) is P 162.00

## **Financial Performance**

#### In Million Pesos



#### **Implemented Social/ Developmental Projects**

- Save the La Mesa Watershed
- Cleaning and Greening of La Mesa Perimeter
- Habitat for Humanity
- Blood Donation

#### **Provided Better Service to the Poor**

#### "Tubig Para