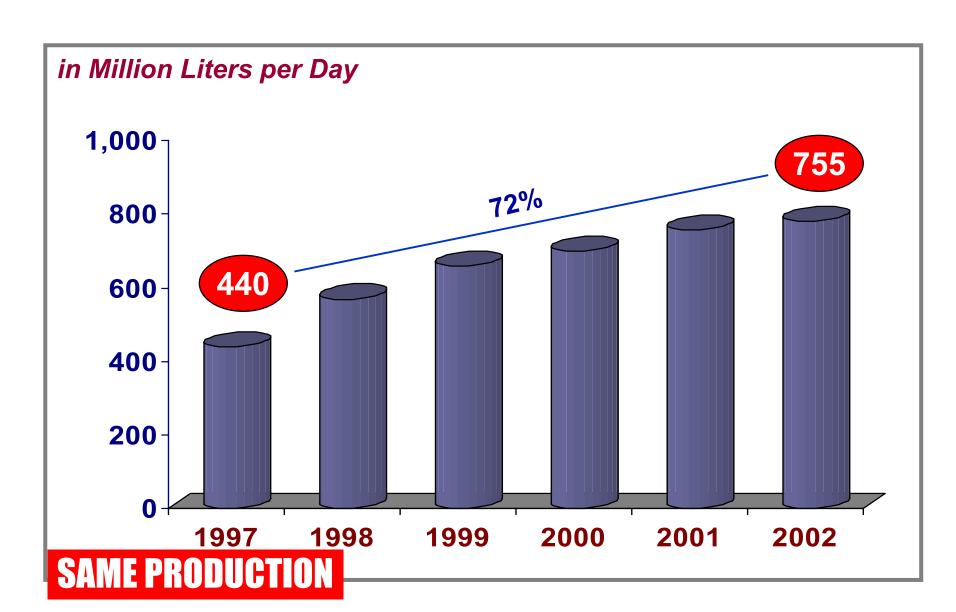

tization
- Manila Water's Performance
- ▶ Doing Business with a Social Conscience: "Tubig para sa Barangay"
- Key Messages

# **The Water System before**

- High Rate of Illegals
- Leaks
- Poor Supply Conditions
- Poor Network Maintenance
- Dirty Water
- Depressed Areas, hardly served

#### **1997 Takeover**



25 Year Concession awarded to 2 winning bidders

#### **MWSS Service Area**

Area 1,400 sq km

**Total** 

**Population:** 5 Million

**Population** 

**Served:** 4 Million

**Water** 

**Production:** 1,600 mld

## **Adopted New Corporate Value**

# **WE CARE for**

**Customers** 

**Company** 

**Employees** 

## The Territory Business Management Approach



## **Implemented Major Capital Programs**





#### **Reduced Water Losses**



#### **Delivered More Water to Customers**



#### **Served More Households**



## **Improved Water Availability**



## **Consumer Savings in Water Bills**

#### In Peso per cu.m.



#### **MWC** Rates vs. Other Sources

Price per cu.m.

**Vended Water** 

1 drum (200 liters) = P 20.00 5 drums = 1 cu.m.

P 100.00

Manila Water is at least 12 times cheaper than vended water.

P 8.52

The monthly bill of Manila Water's residential customers (consuming 30 cu.m.) is P 162.00

## **Financial Performance**

#### In Million Pesos



#### **Implemented Social/ Developmental Projects**

- Save the La Mesa Watershed
- Cleaning and Greening of La Mesa Perimeter
- Habitat for Humanity
- Blood Donation

#### **Provided Better Service to the Poor**

#### "Tubig Para Sa Barangay"

Number of Equivalent HOUSEHOLDS POPULATION





#### **Provided B