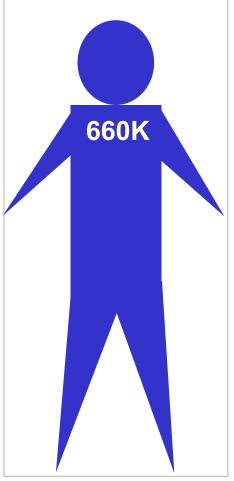

#### "Tubig Para Sa Barangay"

Number of Equivalent HOUSEHOLDS POPULATION

#### **Business Results**

- No. of Water Service Connections
- No. of Families / Household Served
- **Billed Volume**

15,944

52,795

**45 mld** 