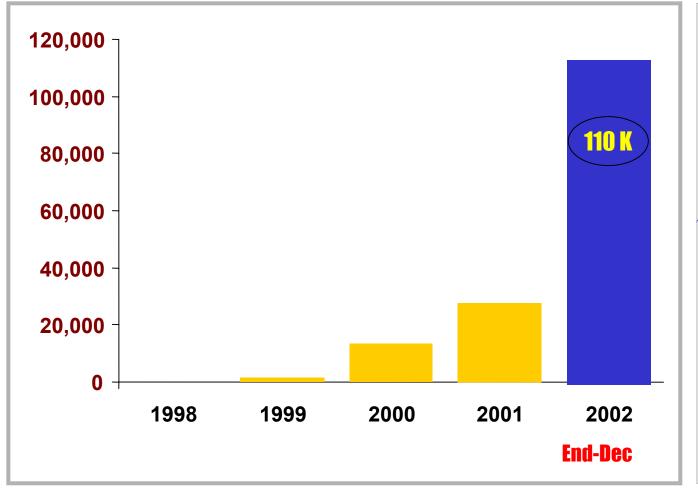

#### "Tubig Para Sa Barangay"

Number of Equivalent HOUSEHOLDS POPULATION

#### **Business Results**

- No. of Water Service Connections
- No. of Families / Household Served
- **Billed Volume**

15,944

52,795

**45 mld** 