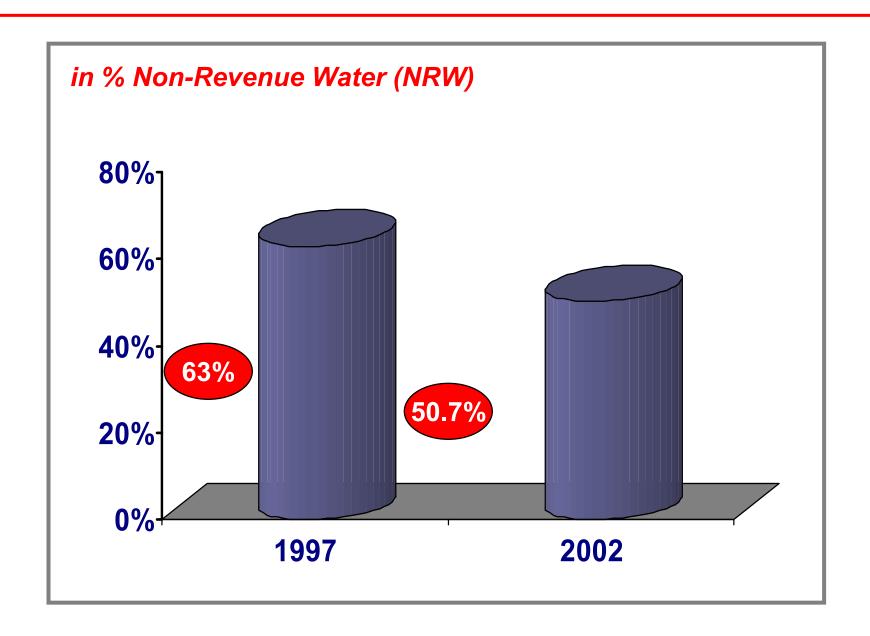

ore Privatization**
- Background on MWSS Privatization
- Manila Water's Performance
- ▶ Doing Business with a Social Conscience: "Tubig para sa Barangay"
- Key Messages

# **The Water System before**

- High Rate of Illegals
- Leaks
- Poor Supply Conditions
- Poor Network Maintenance
- Dirty Water
- Depressed Areas, hardly served

#### **1997 Takeover**



25 Year Concession awarded to 2 winning bidders

#### **MWSS Service Area**

Area 1,400 sq km

**Total** 

**Population:** 5 Million

**Population** 

**Served:** 4 Million

**Water** 

**Production:** 1,600 mld

## **Adopted New Corporate Value**

# **WE CARE for**

**Customers** 

**Company** 

**Employees** 

## The Territory Business Management Approach



## **Implemented Major Capital Programs**





#### **Reduced Water Losses**



#### **Delivered More Water to Customers**



#### **Served More Households**



## **Improved Water Availability**



## **Consumer Savings in Water Bills**

#### In Peso per cu.m.



#### **MWC** Rates vs. Other Sources

Price per cu.m.

**Vended Water** 

1 drum (200 liters) = P 20.00 5 drums = 1 cu.m.

P 100.00

Manila Water is at least 12 times cheaper than vended water.

P 8.52

The monthly bill of Manila Water's residential customers (consuming 30 cu.m.) is P 162.00

## **Financial Performance**

#### In Million Pesos



#### **Implemented Social/ Developmental Projects**

- Save the La Mesa Watershed
- Cleaning and Greening of La Mesa Perimeter
- Habitat for Humanity
- Blood Donation

#### **Provided Better Service to the Poor**

#### "Tubig Para Sa Barangay"

Number of Equivalen