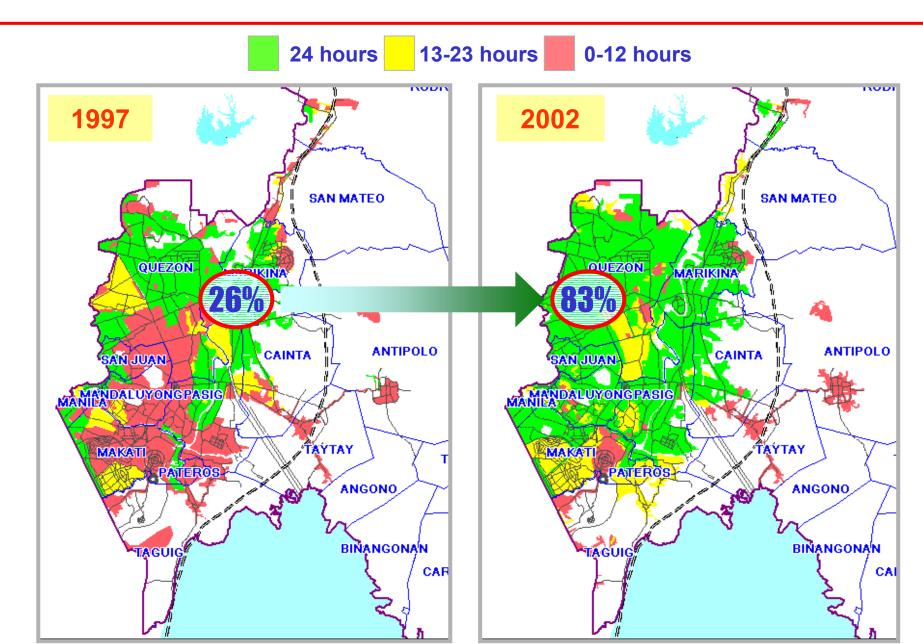

nscience: "Tubig para sa Barangay"
- Key Messages

# **The Water System before**

- High Rate of Illegals
- Leaks
- Poor Supply Conditions
- Poor Network Maintenance
- Dirty Water
- Depressed Areas, hardly served

#### **1997 Takeover**



25 Year Concession awarded to 2 winning bidders

#### **MWSS Service Area**

Area 1,400 sq km

**Total** 

**Population:** 5 Million

**Population** 

**Served:** 4 Million

**Water** 

**Production:** 1,600 mld

## **Adopted New Corporate Value**

# **WE CARE for**

**Customers** 

**Company** 

**Employees** 

## The Territory Business Management Approach



## **Implemented Major Capital Programs**





#### **Reduced Water Losses**



#### **Delivered More Water to Customers**



#### **Served More Households**



## **Improved Water Availability**



## **Consumer Savings in Water Bills**

#### In Peso per cu.m.



#### **MWC** Rates vs. Other Sources

Price per cu.m.

**Vended Water** 

1 drum (200 liters) = P 20.00 5 drums = 1 cu.m.

P 100.00

Manila Water is at least 12 times cheaper than vended water.

P 8.52

The monthly bill of Manila Water's residential customers (consuming 30 cu.m.) is P 162.00

## **Financial Performance**

#### In Million Pesos



#### **Implemented Social/ Developmental Projects**

- Save the La Mesa Watershed
- Cleaning and Greening of La Mesa Perimeter
- Habitat for Humanity
- Blood Donation

#### **Provided Better Service to the Poor**

#### "Tubig Para Sa Barangay"

Number of Equivalent HOUSEHOLDS POPULATION





#### **Provided Better Service to the Poor**

#### "Tubig Para Sa Barangay"







# Doing