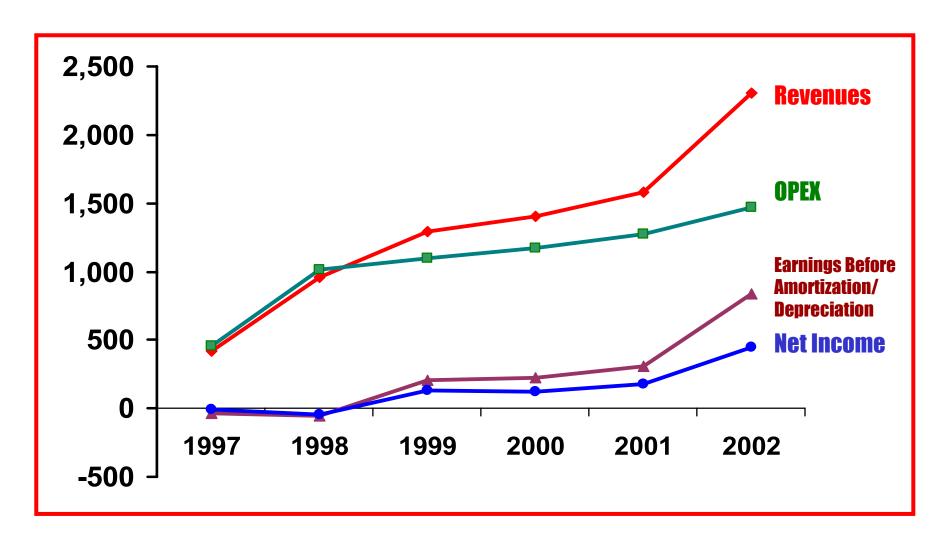

*Water** 

**Production:** 1,600 mld

## **Adopted New Corporate Value**

# **WE CARE for**

**Customers** 

**Company** 

**Employees** 

## The Territory Business Management Approach



## **Implemented Major Capital Programs**





#### **Reduced Water Losses**



#### **Delivered More Water to Customers**



#### **Served More Households**



## **Improved Water Availability**



## **Consumer Savings in Water Bills**

#### In Peso per cu.m.



#### **MWC** Rates vs. Other Sources

Price per cu.m.

**Vended Water** 

1 drum (200 liters) = P 20.00 5 drums = 1 cu.m.

P 100.00

Manila Water is at least 12 times cheaper than vended water.

P 8.52

The monthly bill of Manila Water's residential customers (consuming 30 cu.m.) is P 162.00

## **Financial Performance**

#### In Million Pesos



#### **Implemented Social/ Developmental Projects**

- Save the La Mesa Watershed
- Cleaning and Greening of La Mesa Perimeter
- Habitat for Humanity
- Blood Donation

#### **Provided Better Service to the Poor**

#### "Tubig Para Sa Barangay"

Number of Equivalent HOUSEHOLDS POPULATION





#### **Provided Better Service to the Poor**

#### "Tubig Para Sa Barangay"







# Doing Business with a Social Conscience: "Tubig Para Sa Barangay"

## **Focus**

## **Depressed Communities**

# **Objective**

**▲ To help build communities** 

## **Manila Water's Intervention**

#### **Walk the line: Territory Management**

**To customers** 

To the depressed areas

**Along the streets** 

## **Manila Water's Intervention**

## **Massive Leak Repair**

**Drive against illegal connections** 

# Are