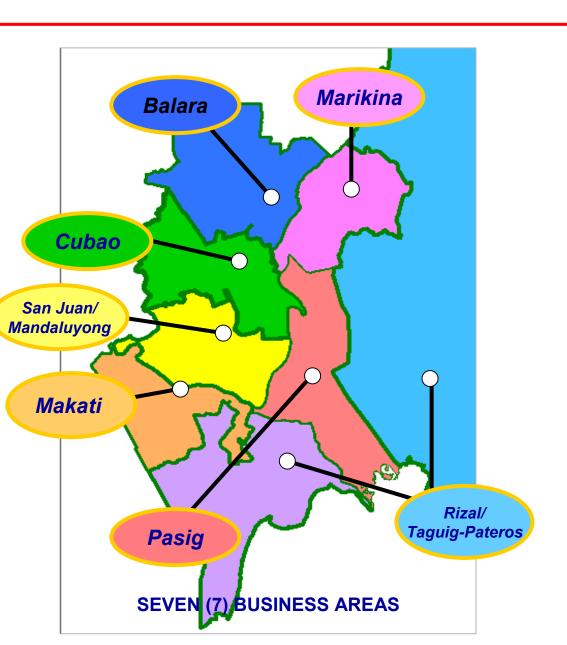

## The Territory Business Management Approach

# **Completed Projects**

|                  | NO. OF PROJECTS | NO. OF HOUSEHOLDS |
|------------------|-----------------|-------------------|
| Balara           | <b>61</b>       | <b>16,617</b>     |
| Cubao            | <b>25</b>       | 1,780             |
| Marikina         | 9               | 4,224             |
| <b>Pasig</b>     | 10              | <b>12,613</b>     |
| <b>SJ/Mand</b>   | <b>23</b>       | <b>8</b> ,015     |
| Makati           | <b>22</b>       | <b>2,629</b>      |
| <b>Riz-T/Pat</b> | 21              | 6,897             |
| Total            | 171             | <b>52,795</b>     |

# **Ongoing & Future Projects**

|                  | NO. OF<br>PROJECTS | NO. OF<br>HOUSEHOLDS |
|------------------|--------------------|----------------------|
| Balara           | 3                  | 4,600                |
| Cubao            | 10                 | <b>2,256</b>         |
| Marikina         | 4                  | 1,615                |
| <b>Pasig</b>     | 10                 | 7,467                |
| <b>SJ/Mand</b>   | <b>12</b>          | 2,030                |
| Makati           | 10                 | 11,071               |
| <b>Riz-T/Pat</b> | <b>23</b>          | 32,818               |
| Total            | <b>72</b>          | 61,857               |