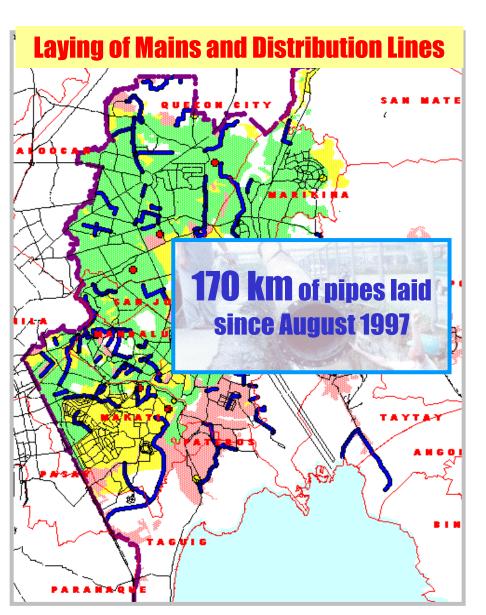

Outline

- **◆ The Water System before Privatization**
- Background on MWSS Privatization
- Manila Water's Performance
- ▶ Doing Business with a Social Conscience: "Tubig para sa Barangay"
- Key Messages

# **The Water System before**

- High Rate of Illegals
- Leaks
- Poor Supply Conditions
- Poor Network Maintenance
- Dirty Water
- Depressed Areas, hardly served

#### **1997 Takeover**



25 Year Concession awarded to 2 winning bidders

#### **MWSS Service Area**

Area 1,400 sq km

**Total** 

**Population:** 5 Million

**Population** 

**Served:** 4 Million

**Water** 

**Production:** 1,600 mld

## **Adopted New Corporate Value**

# **WE CARE for**

**Customers** 

**Company** 

**Employees** 

## The Territory Business Management Approach



## **Implemented Major Capital Programs**





#### **Reduced Water Losses**



#### **Delivered More Water to Customers**



#### **Served More Households**



## **Improved Water Availability**



## **Consumer Savings in Water Bills**

#### In Peso per cu.m.



#### **MWC** Rates vs. Other Sources

Price per cu.m.

**Vended Water** 

1 drum (200 liters) = P 20.00 5 drums = 1 cu.m.

P 100.00

Manila Water is at least 12 times cheaper than vended water.

P 8.52

The monthly bill of Manila Water's residential customers (consuming 30 cu.m.) is P 162.00

## **Financial Performance**

#### In Million Pesos



#### **Implemented Social/ Developmental Projects**

- Save the La Mesa Watershed
- Cleaning and Greening of La Mesa Perimeter
- Habitat for Humanity
- Blood Donation

#### **Provided Better Service to the Poor**

#### "Tubig Par