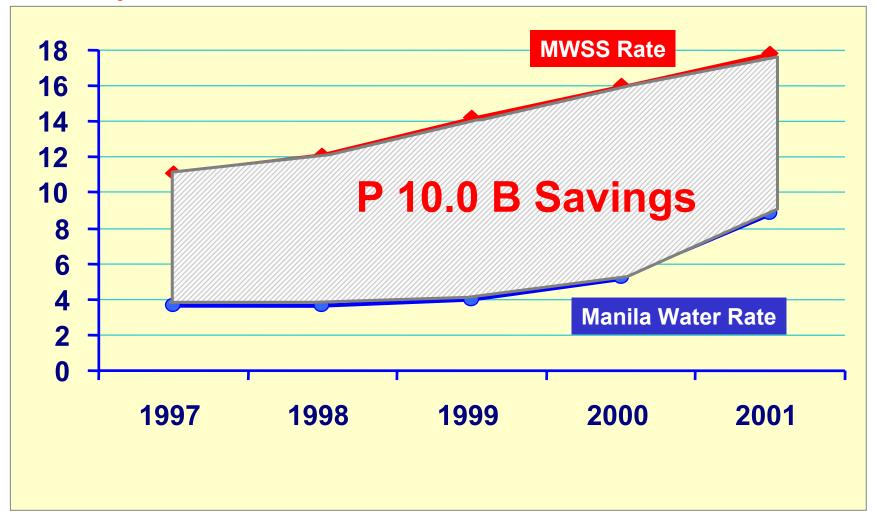

## **Consumer Savings in Water Bills**

#### In Peso per cu.m.

#### **MWC** Rates vs. Other Sources

Price per cu.m.

**Vended Water** 

1 drum (200 liters) = P 20.00 5 drums = 1 cu.m.

P 100.00

Manila Water is at least 12 times cheaper than vended water.

P 8.52

The monthly bill of Manila Water's residential customers (consuming 30 cu.m.) is P 162.00