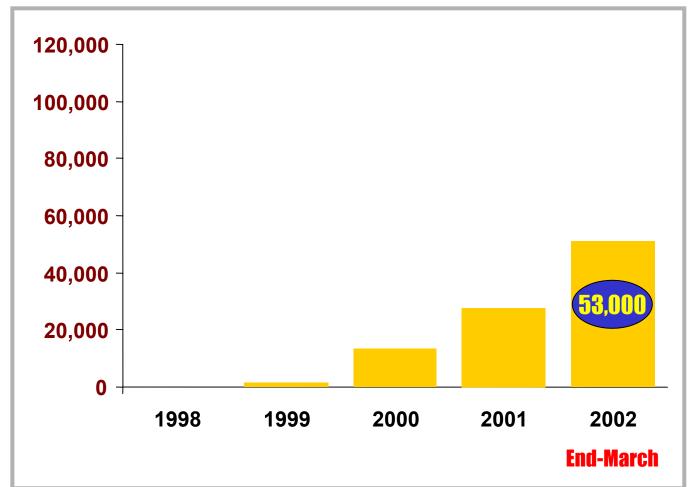

#### **Provided Better Service to the Poor**

#### "Tubig Para Sa Barangay"

Number of Equivalent HOUSEHOLDS POPULATION

#### "Tubig Para Sa Barangay"