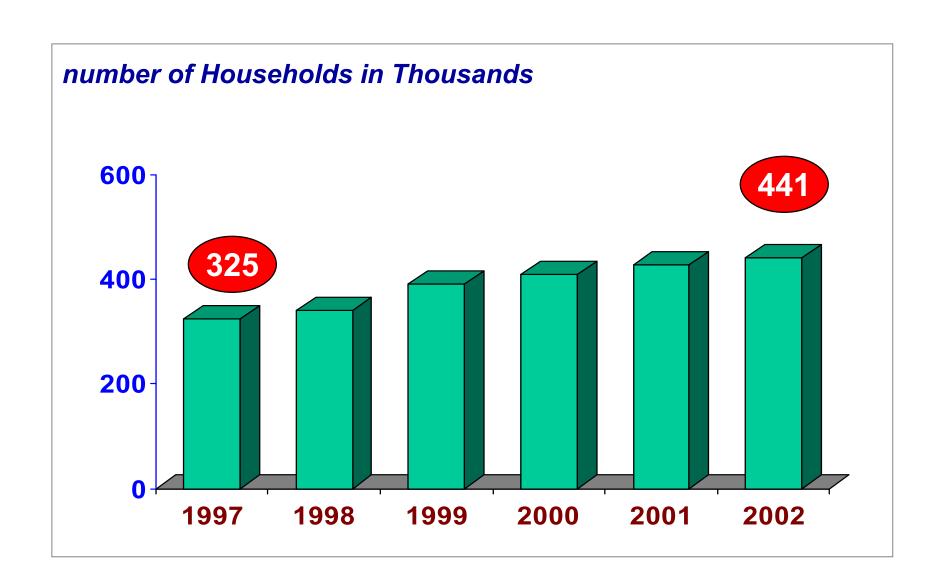

ce
- ▶ Doing Business with a Social Conscience: "Tubig para sa Barangay"
- Key Messages

# **The Water System before**

- High Rate of Illegals
- Leaks
- Poor Supply Conditions
- Poor Network Maintenance
- Dirty Water
- Depressed Areas, hardly served

#### **1997 Takeover**



25 Year Concession awarded to 2 winning bidders

#### **MWSS Service Area**

Area 1,400 sq km

**Total** 

**Population:** 5 Million

**Population** 

**Served:** 4 Million

**Water** 

**Production:** 1,600 mld

## **Adopted New Corporate Value**

# **WE CARE for**

**Customers** 

**Company** 

**Employees** 

## The Territory Business Management Approach



## **Implemented Major Capital Programs**





#### **Reduced Water Losses**



#### **Delivered More Water to Customers**



#### **Served More Households**



## **Improved Water Availability**



## **Consumer Savings in Water Bills**

#### In Peso per cu.m.



#### **MWC** Rates vs. Other Sources

Price per cu.m.

**Vended Water** 

1 drum (200 liters) = P 20.00 5 drums = 1 cu.m.

P 100.00

Manila Water is at least 12 times cheaper than vended water.

P 8.52

The monthly bill of Manila Water's residential customers (consuming 30 cu.m.) is P 162.00

## **Financial Performance**

#### In Million Pesos



#### **Implemented Social/ Developmental Projects**

- Save the La Mesa Watershed
- Cleaning and Greening of La Mesa Perimeter
- Habitat for Humanity
- Blood Donation

#### **Provided Better Service to the Poor**

#### "Tubig Para Sa Barangay"

Number of Equivalent HOUSEHOLDS POPULATION





#### **Provided Better Service to the Poor**

#### "